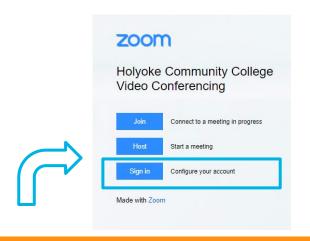

## Accessing Zoom

- **Zoom** may be used in your classroom or to meet with people from different areas of the college.
- HCC uses a Single Sign On (SSO)
- Shortcut URL <a href="https://hcc-edu.zoom.us/">https://hcc-edu.zoom.us/</a>

 Log in using your HCC Email username before '@hcc.edu' (example: brivera617) and password you set

| SIGN IN                                                        |
|----------------------------------------------------------------|
| To login, enter your HCC Campus Account username and password. |
| Usemame                                                        |
| Password                                                       |
| Remember me on this computer                                   |
| SIGN IN                                                        |
|                                                                |
| Need Help?                                                     |
| Need Help?                                                     |