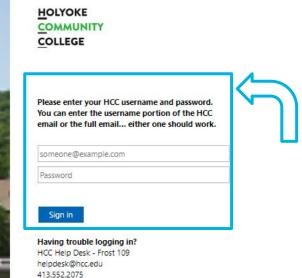

### First you need to set up your HCC Email Address

**Email**: Log in using your **username** and **default password**: change the password, and make a note of it.

#### YOUR USERNAME

Your Online Services User ID is your complete 9 digit student ID number.
You can find your username and student ID number on your student ID card or in your acceptance email from HCC Admissions.

#### **DEFAULT PASSWORD**

capital "H", lowercase "cc"

Hcc123456

last 6 digits of your ID

Online Services calls your password a PIN. It is still this default password. Make a note of your new password when you change it.

#### Having trouble logging in?

Student Login Instructions

Faculty/Staff Login Instructions

Password Manager - Change or reset your password

HCC Helpdesk - Frost 109 helpdesk@hcc.edu

413,552,2075