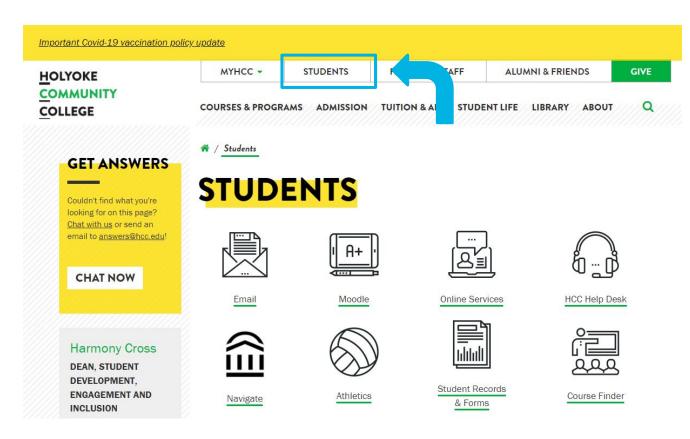

## Quick Links on the HCC Website

- There is a <u>Student landing</u> page on the website, developed just for you.
- There are quick links to everything you need to find at HCC.
- Shortcut url: <a href="https://hcc.edu/students">hcc.edu/students</a>