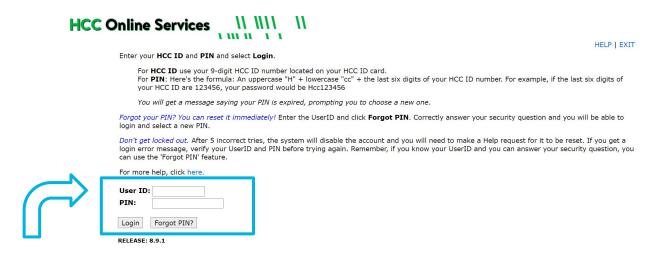

## Accessing Online Services

- Online Services is a student portal where your specific account information is held. Find your grades, schedule, DegreeWorks and more.
- Shortcut URL <u>hcc.edu/onlineservices</u>
- Your User ID will be your nine(9) digit Student ID Number
- Use your default password as you did when setting up your email. Reset your password and make a note of it.

#### **DEFAULT PASSWORD**

capital "H", lowercase "cc"

Hcc123456

last 6 digits of your ID

Online Services calls your password a PIN. It is still this default password. Make a note of your new password when you change it.