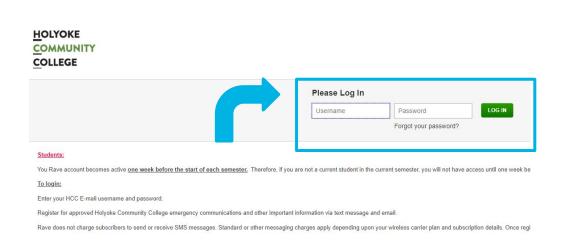

#### **Access Rave**

- Rave will let you know when HCC is closed or has an overall announcement you should know about.
- Log in using your HCC Email username before '@hcc.edu' (example: brivera617)
  and password you set
- Update your information and notification settings.