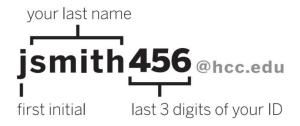

#### YOUR USERNAME

Your Online Services User ID is your complete 9 digit student ID number.
You can find your username and student ID number on your student ID card or in your acceptance email from HCC Admissions.