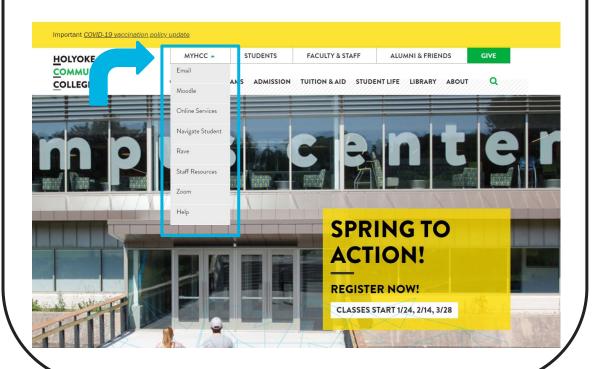

#### Visit HCC.EDU/MYHCC

Quick access to online portals you need as a student.

#### Visit HCC.EDU

Click on the MyHCC tab and find the same quick access to online portals.