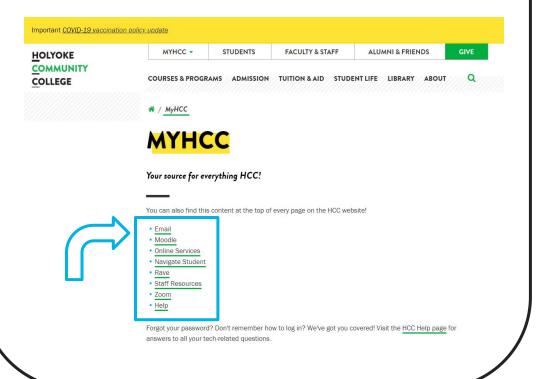

#### Visit HCC.EDU/MYHCC

Quick access to online portals you need as a student.

#### Visit HCC.EDU

Click on the MyHCC tab and find the same quick access to online portals.